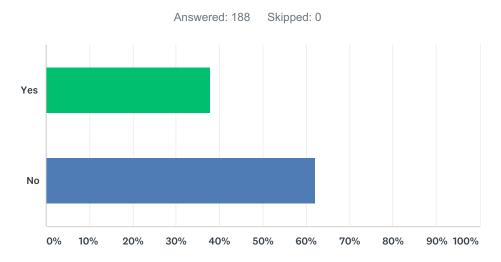

# Q1 Do you have an open fireplace, wood/pellet burning appliance, or wood furnace in your home? If you answer "no" to this question, you will be directed to a new page.

| ANSWER CHOICES | RESPONSES |     |
|----------------|-----------|-----|
| Yes            | 37.77%    | 71  |
| No             | 62.23%    | 117 |
| TOTAL          |           | 188 |