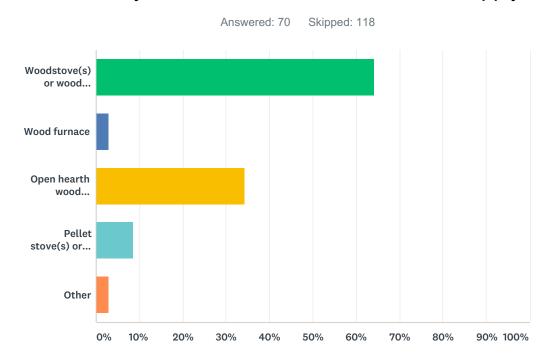

## Q3 What type of fireplace or wood/pellet burning appliance(s) do you have in your home? Please check all that apply.

| ANSWER CHOICES                            | RESPONSES |    |
|-------------------------------------------|-----------|----|
| Woodstove(s) or wood fireplace inserts(s) | 64.29%    | 45 |
| Wood furnace                              | 2.86%     | 2  |
| Open hearth wood fireplace(s)             | 34.29%    | 24 |
| Pellet stove(s) or pellet insert(s)       | 8.57%     | 6  |
| Other                                     | 2.86%     | 2  |
| Total Respondents: 70                     |           |    |