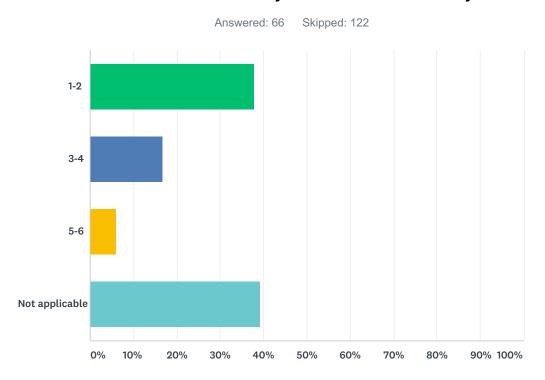

#### Q5 If you heat with wood, how many cords of wood do you use per year?

| ANSWER CHOICES | RESPONSES |    |
|----------------|-----------|----|
| 1-2            | 37.88%    | 25 |
| 3-4            | 16.67%    | 11 |
| 5-6            | 6.06%     | 4  |
| Not applicable | 39.39%    | 26 |
| TOTAL          |           | 66 |