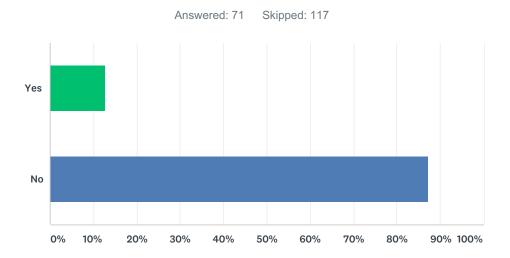

## Q2 Is a fireplace, wood/pellet burning appliance or wood furnace the main source of heat for your home?

| ANSWER CHOICES | RESPONSES |    |
|----------------|-----------|----|
| Yes            | 12.68%    | 9  |
| No             | 87.32%    | 62 |
| TOTAL          |           | 71 |