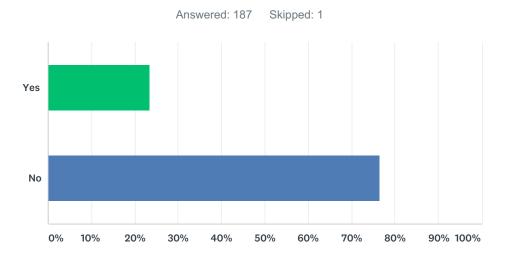

#### Q8 Is wood burning smoke an issue in your neighbourhood?

| ANSWER CHOICES | RESPONSES |     |
|----------------|-----------|-----|
| Yes            | 23.53%    | 44  |
| No             | 76.47%    | 143 |
| TOTAL          |           | 187 |