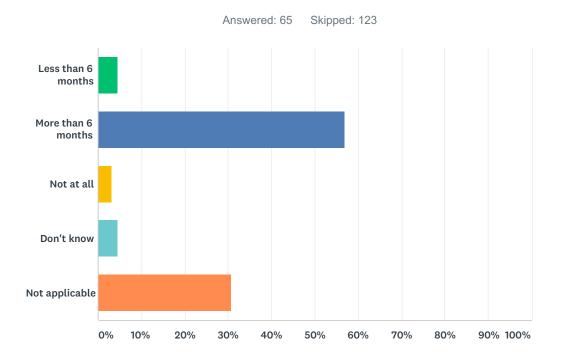

#### Q7 If you heat with firewood, how long do you season (dry) your wood for?

| ANSWER CHOICES     | RESPONSES |    |
|--------------------|-----------|----|
| Less than 6 months | 4.62%     | 3  |
| More than 6 months | 56.92%    | 37 |
| Not at all         | 3.08%     | 2  |
| Don't know         | 4.62%     | 3  |
| Not applicable     | 30.77%    | 20 |
| TOTAL              |           | 65 |