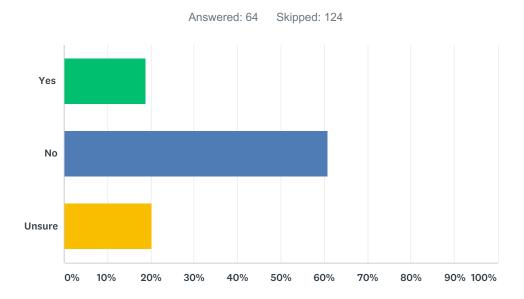

#### Q4 If you have a woodstove, fireplace insert, pellet stove, or wood furnace, that you use, are there any that are not CSA-EPA certified?

| ANSWER CHOICES | RESPONSES |    |
|----------------|-----------|----|
| Yes            | 18.75%    | 12 |
| No             | 60.94%    | 39 |
| Unsure         | 20.31%    | 13 |
| TOTAL          |           | 64 |