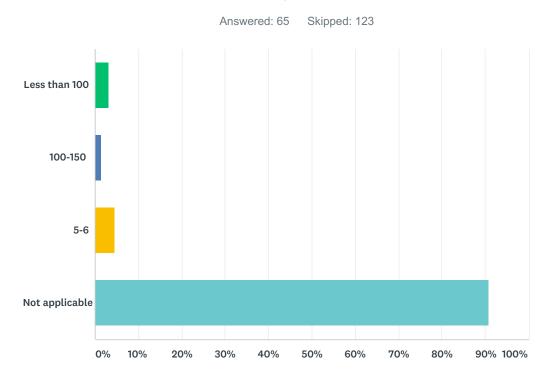

#### Q6 If you heat with pellets, how many bags of pellets (20 Kg) do you use per year?

| ANSWER CHOICES | RESPONSES |    |
|----------------|-----------|----|
| Less than 100  | 3.08%     | 2  |
| 100-150        | 1.54%     | 1  |
| 5-6            | 4.62%     | 3  |
| Not applicable | 90.77%    | 59 |
| TOTAL          |           | 65 |